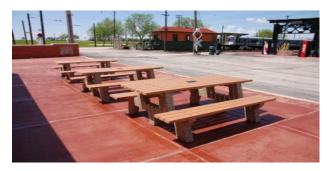

## Deluxe Picnic Table - \$ 1,800

These will be new, long-lasting, synthetic tables distributed around the museum campus. Memorial plaque is inset on the table surface.