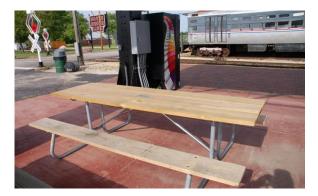

## Standard Wood Picnic Table - \$ 600

These wood picnic tables are distributed around the museum campus. Memorial plaque will be inset on the table surface.

(Actual picnic table may differ slightly from the sample pictured above)