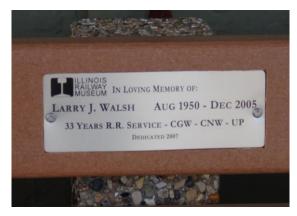

# The Illinois Railway Museum Announces The Facility Memorials Program

What a great way to remember that special someone who loved the museum or the railroad/transit industry.

Each option comes with a plaque that includes your loved one's name, life dates, museum or railroad affiliation, the museum logo, and the dedication date.

\* Plaques may vary; IRM reserves the right to approve wording.

Details on what is available and the easy ordering process are inside this brochure.

Life Dates

Museum, Railroad and/or Transit Affiliation