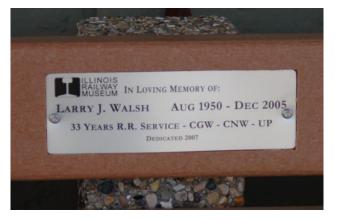

### Memorial Bench - \$ 1,200

These will be new, long-lasting, synthetic benches distributed around the museum campus. Memorial plaque attached to back.

\* Plaques may vary. IRM reserves the right to approve wording.

# The Illinois Railway Museum Announces The Facility Memorials Program

What a great way to remember that special someone who loved the museum or the railroad/transit industry.

Each option comes with a plaque that includes your loved one's name, life dates, museum or railroad affiliation, the museum logo, and the dedication date.