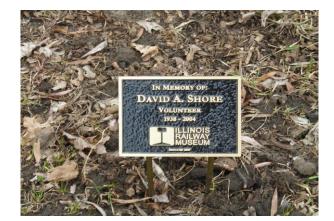

### Hardwood Tree Memorial - \$ 1,000

In memory of your loved one, a 2½" locally grown hardwood tree will be planted in Electric Park and will feature a bronze plaque.

# The Illinois Railway Museum Announces The Facility Memorials Program

What a great way to remember that special someone who loved the museum or the railroad/transit industry.

Each option comes with a plaque that includes your loved one's name, life dates, museum or railroad affiliation, the museum logo, and the dedication date.