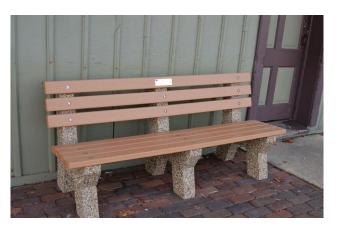

### Memorial Bench - \$ 1,200

These will be new, long-lasting, synthetic benches distributed around the museum campus. Memorial plaque attached to back.

\* Plaques may vary. IRM reserves the right to approve wording.