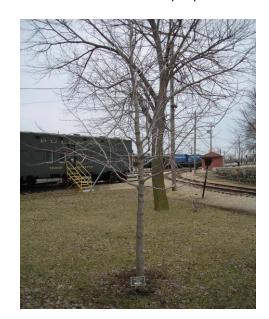

### Hardwood Tree Memorial - \$ 1,000

In memory of your loved one, a 2½" locally grown hardwood tree will be planted in Electric Park and will feature a bronze plaque.