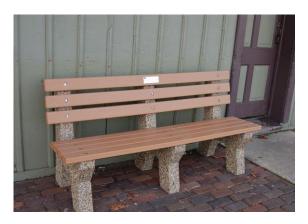

### Memorial Bench - \$ 1,200

These will be new, long-lasting, synthetic benches distributed around the museum campus. Memorial plaque attached to back.

\* Plaques may vary. IRM reserves the right to approve wording.